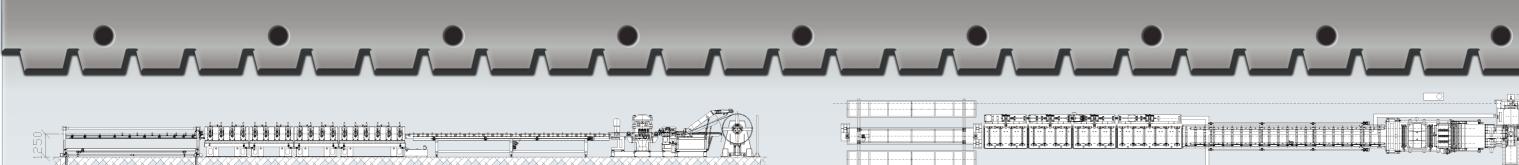

## **PRODUCTION LINE FOR GUARDRAIL 3 WAVES**

Production line for guardrail 3 and 2 waves

View of straightener and punching bench

Three-dimensional representation of the products

Detail of roll forming line