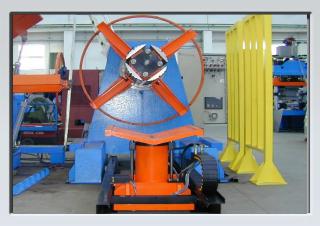

## **PRODUCTION LINE FOR GUARDRAIL 3 WAVES**

Production line for guardrail 3 and 2 waves

View of straightener and punching bench

Three-dimensional representation of the products

Detail of roll forming line