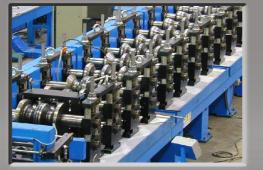

## **PRODUCTION LINE FOR GUARDRAIL 3 WAVES**

Production line for guardrail 3 and 2 waves

View of straightener and punching bench

Three-dimensional representation of the products

Detail of roll forming line