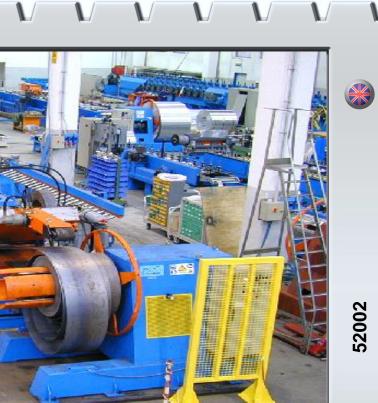

| 14482       1       Excelents         24       1       Excelents       Image: State of the state and state and state of the state and state of the state of th                                                                                                       | J.J.   | PRODUCTION LINE FOR GUARDRAIL 3 W           |                                                                                                                                                                                                                                      |        |                                             |
|--------------------------------------------------------------------------------------------------------------------------------------------------------------------------------------------------------------------------------------------------------------------------------------------------------------------------------------------------------------------------------------------------------------------------------------------------------------------------------------------------------------------------------------------------------------------------------------------------------------------------------------------------------------------------------------------------------------------------------------------------------------------------------------------------------------------------------------------------------------------------------------------------------------------------------------------------------------------------------------------------------------------------------------------------------------------------------------------------------------------------------------------------------------------------------------------------------------------------------------------------------------------------------------------------------------------------------------------------------------------------------------------------------------------------------------------------------------------------------------------------------------------------------------------------------------------------------------------------------------------------------------------------------------------------------------------------------------------------------------------------------------------------------------------------------------------------------------------------------------------------------------------------------------------------------------------------------------------------------------------------------------------------------------------------------------------------------------------------------------------------------|--------|---------------------------------------------|--------------------------------------------------------------------------------------------------------------------------------------------------------------------------------------------------------------------------------------|--------|---------------------------------------------|
| 940/2       1       DecolleRS         267       2       NTRODUCTION GROUP         107       3       STRADUCTION GROUP         1080/4       3       STRADUCTION GROUP         1090/4       5       MOTORIZED CONVEYOR         2002/7       UNLOADING AND STACKING BENCH M TYPE         2003/1       5       SERIES OF FORMING INCLIS         2010/1       0       SERIES OF FORMING ROLLS         2010/1       1       HYDRAULE POWER PACK         2010/1       1       HYDRAULE POWER PACK         2010/1       1       HYDRAULE POWER PACK                                                                                                                                                                                                                                                                                                                                                                                                                                                                                                                                                                                                                                                                                                                                                                                                                                                                                                                                                                                                                       |        | Production line for guardrail 3 and 2 waves |                                                                                                                                                                                                                                      | CHINES | PRODUCTION LINE FOR GU                      |
| Decenters from 2 up to 30 bannes:                                                                                                                                                                                                                                                                                                                                                                                                                                                                                                                                                                                                                                                                                                                                                                                                                                                                                                                                                                                                                                                                                                                                                                                                                                                                                                                                                                                                                                                                                                                                                                                                                                                                                                                                                                                                                                                                                                                                                                                                                                                                                              | /      |                                             |                                                                                                                                                                                                                                      | MA     |                                             |
| Introduction group to the strangement.         9004       3 STRAGATENER WITH DC FEEDER         149       4 PUNCHING and CUITING BENCH         Punching/studing bench w. 2 punching units and 1 cutting unit.       Image: Convergence of the strangement of the s                                                                                                                                         | 54002  |                                             | (                                                                                                                                                                                                                                    | •      |                                             |
| 19       1       1       1       1       1       1       1       1       1       1       1       1       1       1       1       1       1       1       1       1       1       1       1       1       1       1       1       1       1       1       1       1       1       1       1       1       1       1       1       1       1       1       1       1       1       1       1       1       1       1       1       1       1       1       1       1       1       1       1       1       1       1       1       1       1       1       1       1       1       1       1       1       1       1       1       1       1       1       1       1       1       1       1       1       1       1       1       1       1       1       1       1       1       1       1       1       1       1       1       1       1       1       1       1       1       1       1       1       1       1       1       1       1       1       1       1       1       1                                                                                                                                                                                                                                                                                                                                                                                                                                                                                                                                                                                                                                                                                                                                                                                                                                                                                                                                                                                                                                                                                                                                             | 257    |                                             |                                                                                                                                                                                                                                      |        |                                             |
| Punchingkutting banch w. 2 punching units and 1 cutting unit.   18 5   240.80 6   ROLL FORMING LINE PIME TYPE   Statt 0 100 mm, usedul witch 800 mm, 18 passages.   21923 7   UNLOADING AND STACKING BENCH M TYPE   24001 8   SERIES OF FORMING ROLLS   24001 8   Dortred deak with electrical installation.   24014 10 CABLE CHANNEL   36014 11 HYDRAULIC POWER PACK   Finished product Finished product Foduction line for guardrail 3 and 2 waves                                                                                                                                                                                                                                                                                                                                                                                                                                                                                                                                                                                                                                                                                                                                                                                                                                                                                                                                                                                                                                                                                                                                                                                                                                                                                                                                                                                                                                                                                                                                                                                                                                                                           | 9004   | 3 STRAIGHTENER WITH DC FEEDER               |                                                                                                                                                                                                                                      |        |                                             |
| 240.80       6       ROLL FORMING LINE PIME TYPE         Shaft 0° 100 mm, useful width B00 mm, 18 passages.                                                                                                                                                                                                                                                                                                                                                                                                                                                                                                                                                                                                                                                                                                                                                                                                                                                                                                                                                                                                                                                                                                                                                                                                                                                                                                                                                                                                                                                                                                                                                                                                                                                                                                                                                                                                                                                                                                                                                                                                                    | 149    |                                             |                                                                                                                                                                                                                                      | •      |                                             |
| Shaft 2 100 mm, useful width 800 mm, 18 passages.         21023       7 UNLOADING AND STACKING BENCH M TYPE         24001       8 SERIES OF FORMING ROLLS         28103       9 CONTROL DESK<br>Control desk with electrical installation.         28104       10CABLE CHANNEL         36014       11 HYDRAULIC POWER PACK         Finished product         Finished product                                                                                                                                                                                                                                                                                                                                                                                                                                                                                                                                                                                                                                                                                                                                                                                                                                                                                                                                                                                                                                                                                                                                                                                                                                                                                                                                                                                                                                                                                                                                                                                                                                                                                                                                                   | 18     | 5 MOTORIZED CONVEYOR                        |                                                                                                                                                                                                                                      |        |                                             |
| 2401 8 SERIES OF FORMING ROLLS   28103 9 CONTROL DESK<br>Control desk with electrical installation.   28104 10 CABLE CHANNEL   36014 11 HYDRAULIC POWER PACK   Finished product Fourtauring with the forguard rail 3 and 2 waves                                                                                                                                                                                                                                                                                                                                                                                                                                                                                                                                                                                                                                                                                                                                                                                                                                                                                                                                                                                                                                                                                                                                                                                                                                                                                                                                                                                                                                                                                                                                                                                                                                                                                                                                                                                                                                                                                               | 240.80 |                                             |                                                                                                                                                                                                                                      |        |                                             |
| 28103       9 CONTROL DESK<br>Control desk with electrical installation.         28104       10 CABLE CHANNEL         36014       11 HYDRAULIC POWER PACK         Finished product         Orduction line for guardrail 3 and 2 waves                                                                                                                                                                                                                                                                                                                                                                                                                                                                                                                                                                                                                                                                                                                                                                                                                                                                                                                                                                                                                                                                                                                                                                                                                                                                                                                                                                                                                                                                                                                                                                                                                                                                                                                                                                                                                                                                                          | 21023  | 7 UNLOADING AND STACKING BENCH M TYPE       |                                                                                                                                                                                                                                      |        | View of the machine                         |
| Control desk with electrical installation.         28104       10 CABLE CHANNEL         36014       11 HYDRAULIC POWER PACK         Finished product         Finished product         Production line for guardrail 3 and 2 waves                                                                                                                                                                                                                                                                                                                                                                                                                                                                                                                                                                                                                                                                                                                                                                                                                                                                                                                                                                                                                                                                                                                                                                                                                                                                                                                                                                                                                                                                                                                                                                                                                                                                                                                                                                                                                                                                                              | 24001  | 8 SERIES OF FORMING ROLLS                   |                                                                                                                                                                                                                                      |        |                                             |
| 36014 11 HYDRAULIC POWER PACK<br>Finished product<br>Finished product<br>Production line for guardrail 3 and 2 waves                                                                                                                                                                                                                                                                                                                                                                                                                                                                                                                                                                                                                                                                                                                                                                                                                                                                                                                                                                                                                                                                                                                                                                                                                                                                                                                                                                                                                                                                                                                                                                                                                                                                                                                                                                                                                                                                                                                                                                                                           | 28103  |                                             |                                                                                                                                                                                                                                      |        |                                             |
| Finished product<br>Finished product<br>Finished product<br>Production line for guardrail 3 and 2 waves                                                                                                                                                                                                                                                                                                                                                                                                                                                                                                                                                                                                                                                                                                                                                                                                                                                                                                                                                                                                                                                                                                                                                                                                                                                                                                                                                                                                                                                                                                                                                                                                                                                                                                                                                                                                                                                                                                                                                                                                                        | 28104  | 10 CABLE CHANNEL                            |                                                                                                                                                                                                                                      |        |                                             |
| N set not to be the set of the se | 36014  | 11HYDRAULIC POWER PACK                      |                                                                                                                                                                                                                                      |        |                                             |
| PM 585 ntegrappa Velit<br>PM 500 Saturd 45045058                                                                                                                                                                                                                                                                                                                                                                                                                                                                                                                                                                                                                                                                                                                                                                                                                                                                                                                                                                                                                                                                                                                                                                                                                                                                                                                                                                                                                                                                                                                                                                                                                                                                                                                                                                                                                                                                                                                                                                                                                                                                               |        |                                             |                                                                                                                                                                                                                                      | 0      | Finished product                            |
| PM sas regraph Velt<br>PM sone state 14504<br>PM Nor Salat 5145058                                                                                                                                                                                                                                                                                                                                                                                                                                                                                                                                                                                                                                                                                                                                                                                                                                                                                                                                                                                                                                                                                                                                                                                                                                                                                                                                                                                                                                                                                                                                                                                                                                                                                                                                                                                                                                                                                                                                                                                                                                                             |        |                                             |                                                                                                                                                                                                                                      |        |                                             |
| 30° + 339 veng. into<br>Telax tomeng. into                                                                                                                                                                                                                                                                                                                                                                                                                                                                                                                                                                                                                                                                                                                                                                                                                                                                                                                                                                                                                                                                                                                                                                                                                                                                                                                                                                                                                                                                                                                                                                                                                                                                                                                                                                                                                                                                                                                                                                                                                                                                                     |        |                                             | PM 505 ntegrappa 109<br>PM 505 ntegrappa Velitaly<br>Via Nor5altar5145058<br>30030 304 1457 145058<br>Tel +39 04 1457 145058 |        | Production line for guardrail 3 and 2 waves |

## DRAIL 3 WAVES

Decoiler and loading cradle

52002