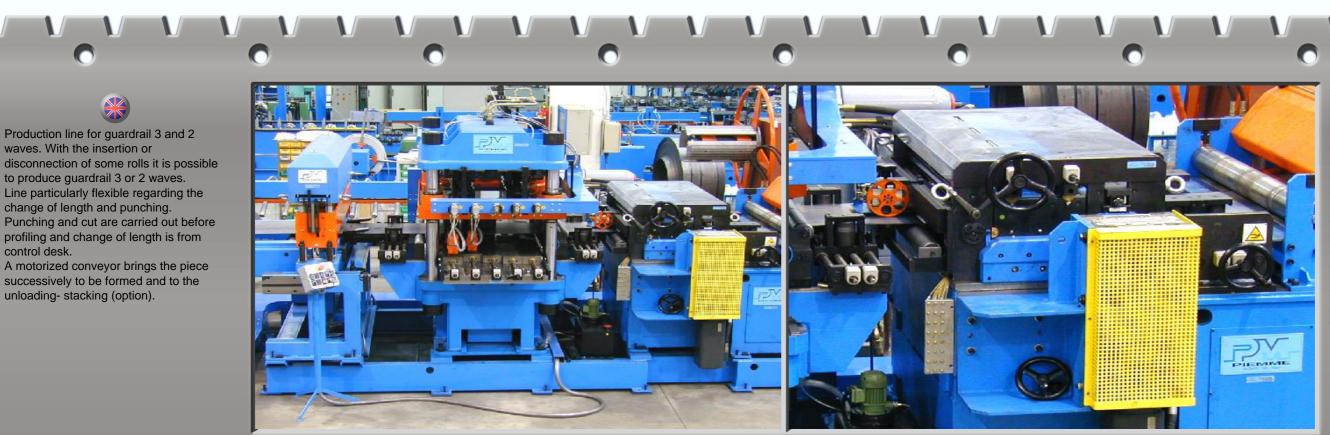

## **PRODUCTION LINE FOR GUARDRAIL 3 WAVES**

Production line for guardrail 3 and 2 waves

View of straightener and punching bench

Three-dimensional representation of the products

Detail of roll forming line

-----

Unloading conveyor with stacker

Control panel

| Decoiler capacity               | 10   | t     |  |  |  |
|---------------------------------|------|-------|--|--|--|
| Useful width:                   | 800  | mm    |  |  |  |
| Minimum length of pieces        | 1000 | mm    |  |  |  |
| Maximum length of pieces        | 5000 | mm    |  |  |  |
| Material: Fe 52 (for guardrail) |      |       |  |  |  |
| Thickness (for guardrail)       | 3    | mm    |  |  |  |
| Thickness (for post)            | 6    | mm    |  |  |  |
| Line speed:                     | ~12  | mt/1' |  |  |  |
| *                               |      |       |  |  |  |