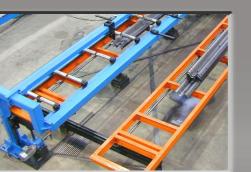

-----

Unloading conveyor with stacker

Control panel

| Decoiler capacity               | 10   | t     |  |  |  |
|---------------------------------|------|-------|--|--|--|
| Useful width:                   | 800  | mm    |  |  |  |
| Minimum length of pieces        | 1000 | mm    |  |  |  |
| Maximum length of pieces        | 5000 | mm    |  |  |  |
| Material: Fe 52 (for guardrail) |      |       |  |  |  |
| Thickness (for guardrail)       | 3    | mm    |  |  |  |
| Thickness (for post)            | 6    | mm    |  |  |  |
| Line speed:                     | ~12  | mt/1' |  |  |  |
| *                               |      |       |  |  |  |