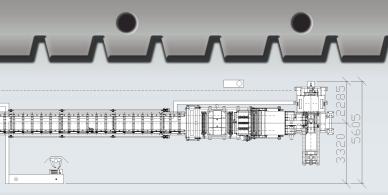

| 14482       1       Excelents         24       1       Excelents       Image: State of the state and state and state of the state and state of the state of th                                                                                                       | J.J.   | PRODUCTION LINE FOR GUARDRAIL 3 W           |                                                                                                                                                                                                                                      |        |                                             |
|--------------------------------------------------------------------------------------------------------------------------------------------------------------------------------------------------------------------------------------------------------------------------------------------------------------------------------------------------------------------------------------------------------------------------------------------------------------------------------------------------------------------------------------------------------------------------------------------------------------------------------------------------------------------------------------------------------------------------------------------------------------------------------------------------------------------------------------------------------------------------------------------------------------------------------------------------------------------------------------------------------------------------------------------------------------------------------------------------------------------------------------------------------------------------------------------------------------------------------------------------------------------------------------------------------------------------------------------------------------------------------------------------------------------------------------------------------------------------------------------------------------------------------------------------------------------------------------------------------------------------------------------------------------------------------------------------------------------------------------------------------------------------------------------------------------------------------------------------------------------------------------------------------------------------------------------------------------------------------------------------------------------------------------------------------------------------------------------------------------------------------|--------|---------------------------------------------|--------------------------------------------------------------------------------------------------------------------------------------------------------------------------------------------------------------------------------------|--------|---------------------------------------------|
| 940/2       1       DecolleRS         267       2       NTRODUCTION GROUP         107       3       STRADUCTION GROUP         1080/4       3       STRADUCTION GROUP         1090/4       5       MOTORIZED CONVEYOR         2002/7       UNLOADING AND STACKING BENCH M TYPE         2003/1       5       SERIES OF FORMING INCLIS         2010/1       0       SERIES OF FORMING ROLLS         2010/1       1       HYDRAULE POWER PACK         2010/1       1       HYDRAULE POWER PACK         2010/1       1       HYDRAULE POWER PACK                                                                                                                                                                                                                                                                                                                                                                                                                                                                                                                                                                                                                                                                                                                                                                                                                                                                                                                                                                                                                       |        | Production line for guardrail 3 and 2 waves |                                                                                                                                                                                                                                      | CHINES | PRODUCTION LINE FOR GU                      |
| Decenters from 2 up to 30 bannes:                                                                                                                                                                                                                                                                                                                                                                                                                                                                                                                                                                                                                                                                                                                                                                                                                                                                                                                                                                                                                                                                                                                                                                                                                                                                                                                                                                                                                                                                                                                                                                                                                                                                                                                                                                                                                                                                                                                                                                                                                                                                                              | /      |                                             |                                                                                                                                                                                                                                      | MA     |                                             |
| Introduction group to the strangement.         9004       3 STRAGATENER WITH DC FEEDER         149       4 PUNCHING and CUITING BENCH         Punching/studing bench w. 2 punching units and 1 cutting unit.       Image: Convergence of the strangement of the s                                                                                                                                         | 54002  |                                             | (                                                                                                                                                                                                                                    | •      |                                             |
| 19       1       1       1       1       1       1       1       1       1       1       1       1       1       1       1       1       1       1       1       1       1       1       1       1       1       1       1       1       1       1       1       1       1       1       1       1       1       1       1       1       1       1       1       1       1       1       1       1       1       1       1       1       1       1       1       1       1       1       1       1       1       1       1       1       1       1       1       1       1       1       1       1       1       1       1       1       1       1       1       1       1       1       1       1       1       1       1       1       1       1       1       1       1       1       1       1       1       1       1       1       1       1       1       1       1       1       1       1       1       1       1       1       1       1       1       1       1       1                                                                                                                                                                                                                                                                                                                                                                                                                                                                                                                                                                                                                                                                                                                                                                                                                                                                                                                                                                                                                                                                                                                                             | 257    |                                             |                                                                                                                                                                                                                                      |        |                                             |
| Punchingkutting banch w. 2 punching units and 1 cutting unit.   18 5   240.80 6   ROLL FORMING LINE PIME TYPE   Statt 0 100 mm, usedul witch 800 mm, 18 passages.   21923 7   UNLOADING AND STACKING BENCH M TYPE   24001 8   SERIES OF FORMING ROLLS   24001 8   Dortred deak with electrical installation.   24014 10 CABLE CHANNEL   36014 11 HYDRAULIC POWER PACK   Finished product Finished product Foduction line for guardrail 3 and 2 waves                                                                                                                                                                                                                                                                                                                                                                                                                                                                                                                                                                                                                                                                                                                                                                                                                                                                                                                                                                                                                                                                                                                                                                                                                                                                                                                                                                                                                                                                                                                                                                                                                                                                           | 9004   | 3 STRAIGHTENER WITH DC FEEDER               |                                                                                                                                                                                                                                      |        |                                             |
| 240.80       6       ROLL FORMING LINE PIME TYPE         Shaft 0° 100 mm, useful width B00 mm, 18 passages.                                                                                                                                                                                                                                                                                                                                                                                                                                                                                                                                                                                                                                                                                                                                                                                                                                                                                                                                                                                                                                                                                                                                                                                                                                                                                                                                                                                                                                                                                                                                                                                                                                                                                                                                                                                                                                                                                                                                                                                                                    | 149    |                                             |                                                                                                                                                                                                                                      | •      |                                             |
| Shaft 2 100 mm, useful width 800 mm, 18 passages.         21023       7 UNLOADING AND STACKING BENCH M TYPE         24001       8 SERIES OF FORMING ROLLS         28103       9 CONTROL DESK<br>Control desk with electrical installation.         28104       10CABLE CHANNEL         36014       11 HYDRAULIC POWER PACK         Finished product         Finished product                                                                                                                                                                                                                                                                                                                                                                                                                                                                                                                                                                                                                                                                                                                                                                                                                                                                                                                                                                                                                                                                                                                                                                                                                                                                                                                                                                                                                                                                                                                                                                                                                                                                                                                                                   | 18     | 5 MOTORIZED CONVEYOR                        |                                                                                                                                                                                                                                      |        |                                             |
| 2401 8 SERIES OF FORMING ROLLS   28103 9 CONTROL DESK<br>Control desk with electrical installation.   28104 10 CABLE CHANNEL   36014 11 HYDRAULIC POWER PACK   Finished product Fourtauring with the forguard rail 3 and 2 waves                                                                                                                                                                                                                                                                                                                                                                                                                                                                                                                                                                                                                                                                                                                                                                                                                                                                                                                                                                                                                                                                                                                                                                                                                                                                                                                                                                                                                                                                                                                                                                                                                                                                                                                                                                                                                                                                                               | 240.80 |                                             |                                                                                                                                                                                                                                      |        |                                             |
| 28103       9 CONTROL DESK<br>Control desk with electrical installation.         28104       10 CABLE CHANNEL         36014       11 HYDRAULIC POWER PACK         Finished product         Orduction line for guardrail 3 and 2 waves                                                                                                                                                                                                                                                                                                                                                                                                                                                                                                                                                                                                                                                                                                                                                                                                                                                                                                                                                                                                                                                                                                                                                                                                                                                                                                                                                                                                                                                                                                                                                                                                                                                                                                                                                                                                                                                                                          | 21023  | 7 UNLOADING AND STACKING BENCH M TYPE       |                                                                                                                                                                                                                                      |        | View of the machine                         |
| Control desk with electrical installation.         28104       10 CABLE CHANNEL         36014       11 HYDRAULIC POWER PACK         Finished product         Finished product         Production line for guardrail 3 and 2 waves                                                                                                                                                                                                                                                                                                                                                                                                                                                                                                                                                                                                                                                                                                                                                                                                                                                                                                                                                                                                                                                                                                                                                                                                                                                                                                                                                                                                                                                                                                                                                                                                                                                                                                                                                                                                                                                                                              | 24001  | 8 SERIES OF FORMING ROLLS                   |                                                                                                                                                                                                                                      |        |                                             |
| 36014 11 HYDRAULIC POWER PACK<br>Finished product<br>Finished product<br>Production line for guardrail 3 and 2 waves                                                                                                                                                                                                                                                                                                                                                                                                                                                                                                                                                                                                                                                                                                                                                                                                                                                                                                                                                                                                                                                                                                                                                                                                                                                                                                                                                                                                                                                                                                                                                                                                                                                                                                                                                                                                                                                                                                                                                                                                           | 28103  |                                             |                                                                                                                                                                                                                                      |        |                                             |
| Finished product<br>Finished product<br>Finished product<br>Production line for guardrail 3 and 2 waves                                                                                                                                                                                                                                                                                                                                                                                                                                                                                                                                                                                                                                                                                                                                                                                                                                                                                                                                                                                                                                                                                                                                                                                                                                                                                                                                                                                                                                                                                                                                                                                                                                                                                                                                                                                                                                                                                                                                                                                                                        | 28104  | 10 CABLE CHANNEL                            |                                                                                                                                                                                                                                      |        |                                             |
| N set not to be the set of the se | 36014  | 11HYDRAULIC POWER PACK                      |                                                                                                                                                                                                                                      |        |                                             |
| PM 585 ntegrappa Velit<br>PM 500 Saturd 45045058                                                                                                                                                                                                                                                                                                                                                                                                                                                                                                                                                                                                                                                                                                                                                                                                                                                                                                                                                                                                                                                                                                                                                                                                                                                                                                                                                                                                                                                                                                                                                                                                                                                                                                                                                                                                                                                                                                                                                                                                                                                                               |        |                                             |                                                                                                                                                                                                                                      | 0      | Finished product                            |
| PM sas regraph Velt<br>PM sone state 14504<br>PM Nor Salat 5145058                                                                                                                                                                                                                                                                                                                                                                                                                                                                                                                                                                                                                                                                                                                                                                                                                                                                                                                                                                                                                                                                                                                                                                                                                                                                                                                                                                                                                                                                                                                                                                                                                                                                                                                                                                                                                                                                                                                                                                                                                                                             |        |                                             |                                                                                                                                                                                                                                      |        |                                             |
| 30° + 339 veng. into<br>Telax tomeng. into                                                                                                                                                                                                                                                                                                                                                                                                                                                                                                                                                                                                                                                                                                                                                                                                                                                                                                                                                                                                                                                                                                                                                                                                                                                                                                                                                                                                                                                                                                                                                                                                                                                                                                                                                                                                                                                                                                                                                                                                                                                                                     |        |                                             | PM 505 ntegrappa 109<br>PM 505 ntegrappa Velitaly<br>Via Nor5altar5145058<br>30030 304 1457 145058<br>Tel +39 04 1457 145058 |        | Production line for guardrail 3 and 2 waves |

## **PRODUCTION LINE FOR GUARDRAIL 3 WAVES**

Production line for guardrail 3 and 2 waves

View of straightener and punching bench

Three-dimensional representation of the products

Detail of roll forming line