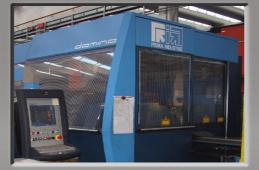

As option it is possible to have the insertion of tapering and stacking.

15005

Press

Roll forming line

Detail of the hydraulic cutting press

Detail of laser cutting unit

Control panels

| Useful width roll forming line | 700  | mm |  |  |
|--------------------------------|------|----|--|--|
| High resistance material       |      |    |  |  |
| Material thickness:            | 6-10 | mm |  |  |
| Decoiler capacity              | 10   | t  |  |  |
| Min. int. Ø of coils           |      |    |  |  |
|                                | 500  | mm |  |  |
| Max. int. Ø of coils           | 600  | mm |  |  |