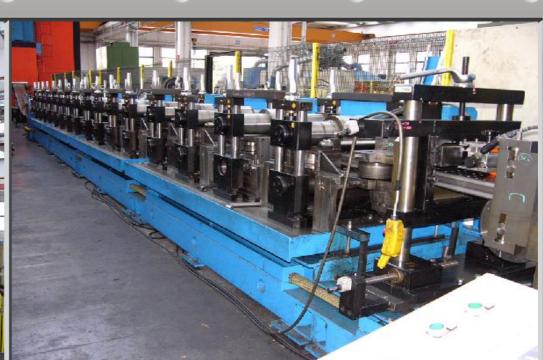

As option it is possible to have the insertion of tapering and stacking.

15005

Press

Roll forming line

Detail of the hydraulic cutting press

Detail of laser cutting unit

Control panels

| Useful width roll forming line | 700  | mm |  |  |
|--------------------------------|------|----|--|--|
| High resistance material       |      |    |  |  |
| Material thickness:            | 6-10 | mm |  |  |
| Decoiler capacity              | 10   | t  |  |  |
| Min. int. Ø of coils           |      |    |  |  |
|                                | 500  | mm |  |  |
| Max. int. Ø of coils           | 600  | mm |  |  |