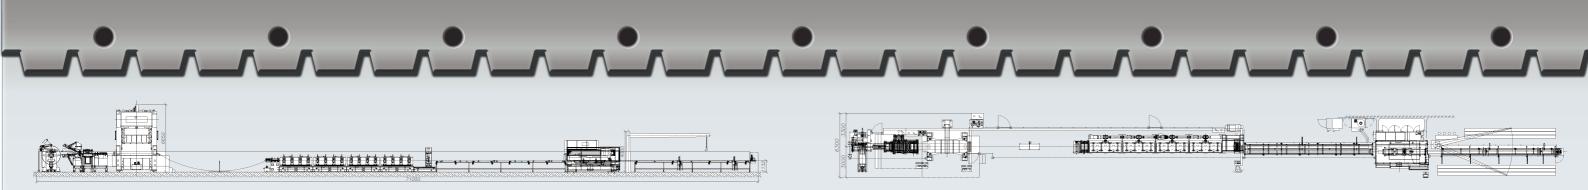

| J.S.         | PRODUCTION LINE F.SIDE-MEMBER                                        |                                                                                                                                                                                                                                                         | -        |                                             |
|--------------|----------------------------------------------------------------------|---------------------------------------------------------------------------------------------------------------------------------------------------------------------------------------------------------------------------------------------------------|----------|---------------------------------------------|
|              | Production line for side-members for truck                           | ks                                                                                                                                                                                                                                                      | MACHINES | PRODUCTION LINE F.SIDE-MEM                  |
| 540021       | 1 DECOILER 10 t                                                      |                                                                                                                                                                                                                                                         | 0        |                                             |
| 21<br>3Q     | 2 LOADING CRADLE 3 PINCH ROLL AND INTRODUCER                         |                                                                                                                                                                                                                                                         |          |                                             |
| 4\$          | 4 <u>STRAIGHTENER</u>                                                |                                                                                                                                                                                                                                                         | •        |                                             |
| 5M<br>6A     | 5 FEEDER WITH ROLLS 6 MECHANICAL PRESS – FLEXIBLE PUNCHING           |                                                                                                                                                                                                                                                         |          |                                             |
| A7           | 7 ROLL FORMING LINE PME TYPE<br>Shaft Ø 140 mm, 16 passages.         |                                                                                                                                                                                                                                                         | •        | View of the machine                         |
| 24001<br>313 | 8 SERIES OF FORMING ROLLS 9 FIX HYDRAULIC CUTTING PRESS              |                                                                                                                                                                                                                                                         |          |                                             |
| 10F          | 10TRANSPORT ROLLS AND MARKING                                        |                                                                                                                                                                                                                                                         | •        |                                             |
| A11F<br>169  | 11 LASER FOR NOTCHING AND FOR HOLES<br>12 UNLOADING BENCH WITH CHUTE |                                                                                                                                                                                                                                                         |          | Finished products                           |
| 251-252      | 13 <u>CONTROL DESK W. ELECTRICAL INSTALLATION</u>                    | 25 .eqrapp <sup>2</sup> ,10 <sup>9</sup> /e/law                                                                                                                                                                                                         |          | Production line for side-members for trucks |
|              |                                                                      | PM \$30 nte92anc 450,050<br>Via Non Sal2anc 450,050<br>3030, 30 04 157,145,050<br>30030, 30 04 157,145<br>30030, 30 04 157,145<br>3004 157,145<br>Te1 + 39 meng.info<br>Fax + 39 meng.info<br>Fax + 39 meng.info<br>Fax + 39 meng.info<br>Pm@pmeng.info |          |                                             |

## MBERS F. TRUCKS

Decoiler

#### **PRODUCTION LINE F.SIDE-MEMBERS F. TRUCKS**

Production line for side-members for trucks

## \*

Particularly suitable line for the production of punched profiles made of high thickness (10 mm) material with high resistance.

Already at the strip introduction we have tight pinch-rolls and particular coil introduction.

On the high powered press (400 tons) we have a flexible punching system which allows to change the position of holes both longitudinally and transversally. The line has a hole-controlling device. Another characteristic is a special cut with holes carried out by 3D laser which allows holes and cuts in any position with high precision.

As option it is possible to have the insertion of tapering and stacking.

15005

Press

Roll forming line

Detail of the hydraulic cutting press

Detail of laser cutting unit

Control panels

| Useful width roll forming line | 700  | mm |  |  |
|--------------------------------|------|----|--|--|
| High resistance material       |      |    |  |  |
| Material thickness:            | 6-10 | mm |  |  |
| Decoiler capacity              | 10   | t  |  |  |
| Min. int. Ø of coils           |      |    |  |  |
|                                | 500  | mm |  |  |
| Max. int. Ø of coils           | 600  | mm |  |  |