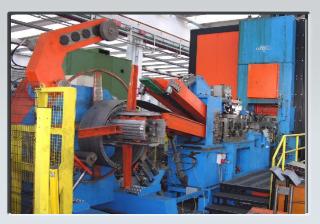

On the high powered press (400 tons) we have a flexible punching system which allows to change the position of holes both longitudinally and transversally. The line has a hole-controlling device. Another characteristic is a special cut with holes carried out by 3D laser which allows holes and cuts in any position with high precision.

As option it is possible to have the insertion of tapering and stacking.

15005

Press

Roll forming line

Detail of the hydraulic cutting press

Detail of laser cutting unit

Control panels

| Useful width roll forming line | 700  | mm |  |  |
|--------------------------------|------|----|--|--|
| High resistance material       |      |    |  |  |
| Material thickness:            | 6-10 | mm |  |  |
| Decoiler capacity              | 10   | t  |  |  |
| Min. int. Ø of coils           |      |    |  |  |
|                                | 500  | mm |  |  |
| Max. int. Ø of coils           | 600  | mm |  |  |