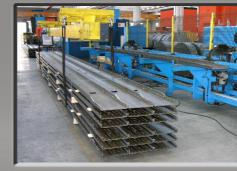

| J.S.         | PRODUCTION LINE F.SIDE-MEMBER                                        |                                                                                                                                                                                                                                                         | -        |                                             |
|--------------|----------------------------------------------------------------------|---------------------------------------------------------------------------------------------------------------------------------------------------------------------------------------------------------------------------------------------------------|----------|---------------------------------------------|
|              | Production line for side-members for truck                           | ks                                                                                                                                                                                                                                                      | MACHINES | PRODUCTION LINE F.SIDE-MEM                  |
| 540021       | 1 DECOILER 10 t                                                      |                                                                                                                                                                                                                                                         | 0        |                                             |
| 21<br>3Q     | 2 LOADING CRADLE 3 PINCH ROLL AND INTRODUCER                         |                                                                                                                                                                                                                                                         |          |                                             |
| 4\$          | 4 <u>STRAIGHTENER</u>                                                |                                                                                                                                                                                                                                                         | •        |                                             |
| 5M<br>6A     | 5 FEEDER WITH ROLLS 6 MECHANICAL PRESS – FLEXIBLE PUNCHING           |                                                                                                                                                                                                                                                         |          |                                             |
| A7           | 7 ROLL FORMING LINE PME TYPE<br>Shaft Ø 140 mm, 16 passages.         |                                                                                                                                                                                                                                                         | •        | View of the machine                         |
| 24001<br>313 | 8 SERIES OF FORMING ROLLS 9 FIX HYDRAULIC CUTTING PRESS              |                                                                                                                                                                                                                                                         |          |                                             |
| 10F          | 10TRANSPORT ROLLS AND MARKING                                        |                                                                                                                                                                                                                                                         | •        |                                             |
| A11F<br>169  | 11 LASER FOR NOTCHING AND FOR HOLES<br>12 UNLOADING BENCH WITH CHUTE |                                                                                                                                                                                                                                                         |          | Finished products                           |
| 251-252      | 13 <u>CONTROL DESK W. ELECTRICAL INSTALLATION</u>                    | 25 .eqrapp <sup>2</sup> ,10 <sup>9</sup> /e/law                                                                                                                                                                                                         |          | Production line for side-members for trucks |
|              |                                                                      | PM \$30 nte92anc 450,050<br>Via Non Sal2anc 450,050<br>3030, 30 04 157,145,050<br>30030, 30 04 157,145<br>30030, 30 04 157,145<br>3004 157,145<br>Te1 + 39 meng.info<br>Fax + 39 meng.info<br>Fax + 39 meng.info<br>Fax + 39 meng.info<br>Pm@pmeng.info |          |                                             |

#### **PRODUCTION LINE F.SIDE-MEMBERS F. TRUCKS**

Production line for side-members for trucks