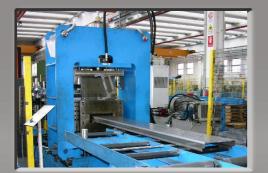

On the high powered press (400 tons) we have a flexible punching system which allows to change the position of holes both longitudinally and transversally. The line has a hole-controlling device. Another characteristic is a special cut with holes carried out by 3D laser which allows holes and cuts in any position with high precision.

As option it is possible to have the insertion of tapering and stacking.

15005

Press

Roll forming line

Detail of the hydraulic cutting press

Detail of laser cutting unit

Control panels

| Useful width roll forming line | 700  | mm |  |  |
|--------------------------------|------|----|--|--|
| High resistance material       |      |    |  |  |
| Material thickness:            | 6-10 | mm |  |  |
| Decoiler capacity              | 10   | t  |  |  |
| Min. int. Ø of coils           |      |    |  |  |
|                                | 500  | mm |  |  |
| Max. int. Ø of coils           | 600  | mm |  |  |