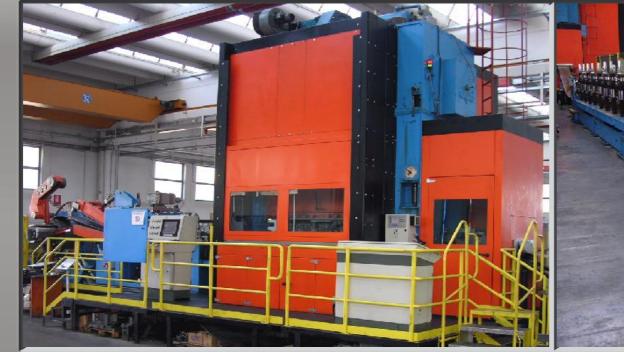

On the high powered press (400 tons) we have a flexible punching system which allows to change the position of holes both longitudinally and transversally. The line has a hole-controlling device. Another characteristic is a special cut with holes carried out by 3D laser which allows holes and cuts in any position with high precision.