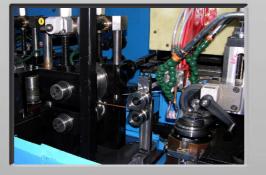

## HF tube mill

High frequency tube mill, speed max 80 m/min on tubes with d=25 mm and thickness 1,5 mm.

View of the line

Strip accumulator in spirals

Detail welding head

Detail series of rolls

Control desk