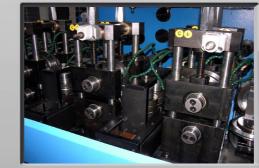

## HF tube mill

High frequency tube mill, speed max 80 m/min on tubes with d=25 mm and thickness 1,5 mm.

View of the line

Strip accumulator in spirals

Detail welding head

Detail series of rolls

Control desk