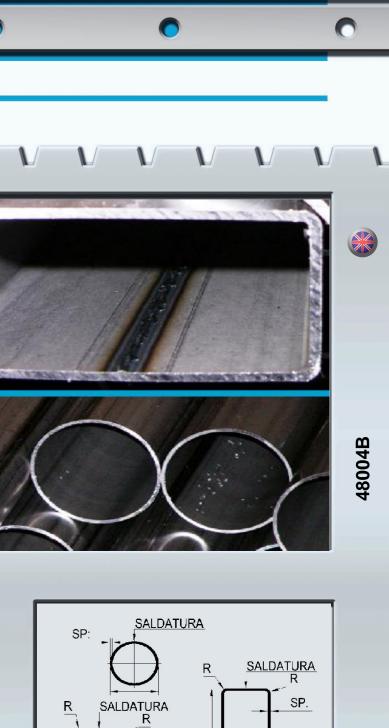

| ₽X       |                                                                                                                            | ייייייייייייייייייייייייייייייייייייי                                                                |                                                                                          |
|----------|----------------------------------------------------------------------------------------------------------------------------|------------------------------------------------------------------------------------------------------|------------------------------------------------------------------------------------------|
| ] KA     | HF tube mill                                                                                                               |                                                                                                      |                                                                                          |
|          | High frequency tube mill, speed max 80 m/min on tubes with d=25 mm and thic                                                | ckness 1,5 mm.                                                                                       | HF tube mill                                                                             |
|          |                                                                                                                            |                                                                                                      |                                                                                          |
| 54005    | 1 DECOILER DOUBLE AND PIVOTING                                                                                             | •                                                                                                    |                                                                                          |
| 11001 2  | 2 HEADING AND BUTT WELDING BENCH<br>Hydraulic heading bench with head - tail strip welding, complete with hydraulic vices. |                                                                                                      |                                                                                          |
| 11102 3  | 3 ACCUMULATION IN SPIRAL FORM                                                                                              |                                                                                                      |                                                                                          |
| 28206    | 4 ROLL FORMING LINE PMC TYPE W.UNIV.JOINT                                                                                  | <u> </u>                                                                                             |                                                                                          |
| 48203 క  | 5 HF WELDING HEAD                                                                                                          |                                                                                                      |                                                                                          |
| 48202 6  | 6 SCRAPING HEAD FOR HF                                                                                                     |                                                                                                      |                                                                                          |
| 48204    | 7 COOLING UNIT FOR HF                                                                                                      | O                                                                                                    | Finished products                                                                        |
| 48205 8  | 8 <u>N° 4 TURKISH HEADS</u><br>To form the tube from round to square and rectangular                                       |                                                                                                      |                                                                                          |
| 28304B S | 9 FLYING CUTTING UNIT MODEL L                                                                                              |                                                                                                      |                                                                                          |
| 28401    | 10 UNLOADING BENCH L TYPE<br>Unloading bench light type, length 3-12 m, lateral unloading w. pneumatic cylinder.           |                                                                                                      |                                                                                          |
| 28103    | 11 CONTROL DESK<br>Control desk with electrical installation.                                                              |                                                                                                      |                                                                                          |
| 48009    | 12 METALLIZING UNIT<br>Metallizing unit (re-coating of zinc)                                                               |                                                                                                      | Heading and welding bench                                                                |
| 323      | 13 SOUNDPROOFING BOX FOR SAW<br>Soundproofing box for cutting saw                                                          | -                                                                                                    |                                                                                          |
|          |                                                                                                                            | PM 585 ntegrappa, 109<br>PM 585 ntegrappa, 109<br>Via Mon 5al2ano 145047<br>Via 0030, 99 04 15745058 | High frequency tube mill, speed max 80 m/min on tubes with d=25 mm and thickness 1,5 mm. |
|          |                                                                                                                            | 3005 + 39 90 04 ng inio<br>Teax + 39 nm eng inio<br>Fax + nm eng inio<br>pm@pm eng inio              |                                                                                          |
|          |                                                                                                                            |                                                                                                      |                                                                                          |