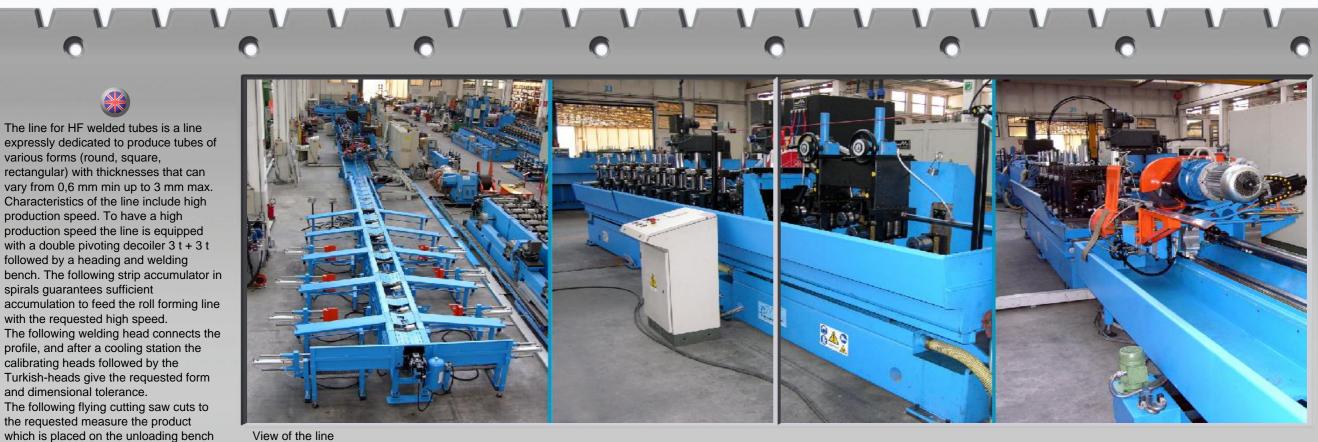

## HF tube mill

High frequency tube mill, speed max 80 m/min on tubes with d=25 mm and thickness 1,5 mm.

View of the line

Strip accumulator in spirals

Detail welding head

Detail series of rolls

Control desk