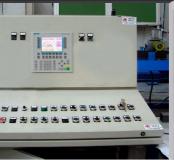

## HF tube mill

High frequency tube mill, speed max 80 m/min on tubes with d=25 mm and thickness 1,5 mm.

View of the line

Strip accumulator in spirals

Detail welding head

Detail series of rolls

Control desk