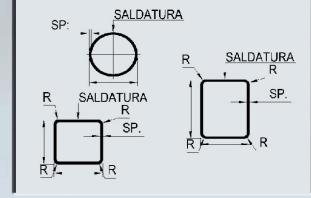

| ₽X       |                                                                                                                            | ייייייייייייייייייייייייייייייייייייי                                                                |                                                                                          |
|----------|----------------------------------------------------------------------------------------------------------------------------|------------------------------------------------------------------------------------------------------|------------------------------------------------------------------------------------------|
| ] KA     | HF tube mill                                                                                                               |                                                                                                      |                                                                                          |
|          | High frequency tube mill, speed max 80 m/min on tubes with d=25 mm and thic                                                | ckness 1,5 mm.                                                                                       | HF tube mill                                                                             |
|          |                                                                                                                            |                                                                                                      |                                                                                          |
| 54005    | 1 DECOILER DOUBLE AND PIVOTING                                                                                             | •                                                                                                    |                                                                                          |
| 11001 2  | 2 HEADING AND BUTT WELDING BENCH<br>Hydraulic heading bench with head - tail strip welding, complete with hydraulic vices. |                                                                                                      |                                                                                          |
| 11102 3  | 3 ACCUMULATION IN SPIRAL FORM                                                                                              |                                                                                                      |                                                                                          |
| 28206    | 4 ROLL FORMING LINE PMC TYPE W.UNIV.JOINT                                                                                  | <u> </u>                                                                                             |                                                                                          |
| 48203 క  | 5 HF WELDING HEAD                                                                                                          |                                                                                                      |                                                                                          |
| 48202 6  | 6 SCRAPING HEAD FOR HF                                                                                                     |                                                                                                      |                                                                                          |
| 48204    | 7 COOLING UNIT FOR HF                                                                                                      | O                                                                                                    | Finished products                                                                        |
| 48205 8  | 8 <u>N° 4 TURKISH HEADS</u><br>To form the tube from round to square and rectangular                                       |                                                                                                      |                                                                                          |
| 28304B S | 9 FLYING CUTTING UNIT MODEL L                                                                                              |                                                                                                      |                                                                                          |
| 28401    | 10 UNLOADING BENCH L TYPE<br>Unloading bench light type, length 3-12 m, lateral unloading w. pneumatic cylinder.           |                                                                                                      |                                                                                          |
| 28103    | 11 CONTROL DESK<br>Control desk with electrical installation.                                                              |                                                                                                      |                                                                                          |
| 48009    | 12 METALLIZING UNIT<br>Metallizing unit (re-coating of zinc)                                                               |                                                                                                      | Heading and welding bench                                                                |
| 323      | 13 SOUNDPROOFING BOX FOR SAW<br>Soundproofing box for cutting saw                                                          | -                                                                                                    |                                                                                          |
|          |                                                                                                                            | PM 585 ntegrappa, 109<br>PM 585 ntegrappa, 109<br>Via Mon 5al2ano 145047<br>Via 0030, 99 04 15745058 | High frequency tube mill, speed max 80 m/min on tubes with d=25 mm and thickness 1,5 mm. |
|          |                                                                                                                            | 3005 + 39 90 04 ng inio<br>Teax + 39 nm eng inio<br>Fax + nm eng inio<br>pm@pm eng inio              |                                                                                          |
|          |                                                                                                                            |                                                                                                      |                                                                                          |