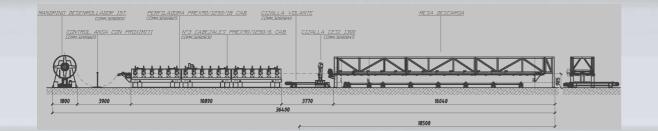

1 DECOILER 15 t

5 FLYING SHEAR

**6 SET OF FORMING ROLLS** 

Motorized decoiler hydraulic opening 15 t

2 HYDRAULIC COIL LOADING CAR 10/15 t

**3 LOOP CONTROL CONTACT TYPE** 

4 ROLL FORMING LINE PME/80/1300/18T

Series of tempered and rectified rolls

7 UNLOADING AND STACKING BENCH

Hydraulic car for the loading of the coil on the decoiler.

54006/6

54101

54019E

0016

28001/1

MACHINES

Production of corrugated and trapezoidal sheet with flying cutting unit

## 58001E-MACHINE FOR CORRUGATED - TRAPEZOIDAL SHEET

De-coiler

Flying cutting press for corrugated sheet

Production of corrugated and trapezoidal sheet with flying cutting unit

58001E

PM SAS - Via Monte Grappa, n°109 - 30030 Salzano (VE) ITALY - P.I. 02228830275 www.pm-eng.info pm@pm-eng.info tel. +39 0415745047 fax +39 0415745058

## 58001E-MACHINE FOR CORRUGATED - TRAPEZOIDAL SHEET

Production of corrugated and trapezoidal sheet with flying cutting unit

Material: Copper, Pre-painted, S.S. 0,5-1 Line direction Left-Right Line colour Blu 5015 RAL Useful width 1290