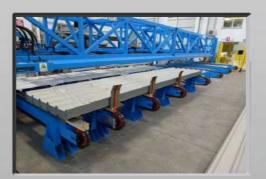

Series of tempered and rectified rolls

7 UNLOADING AND STACKING BENCH

Hydraulic car for the loading of the coil on the decoiler.

54006/6

54101

54019E

0016

28001/1

Trapezoidal and corrugated sheet roll forming

Encoder

Corrugated sheet shearing

Trapezoidal sheet unloading unit

Automatic unloading and stacking bench

Control panel for trapezoidal sheet