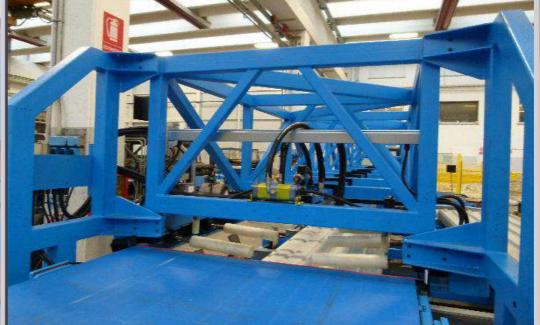

## 58001E-MACHINE FOR CORRUGATED - TRAPEZOIDAL SHEET

De-coiler

Flying cutting press for corrugated sheet

Production of corrugated and trapezoidal sheet with flying cutting unit

58001E

PM SAS - Via Monte Grappa, n°109 - 30030 Salzano (VE) ITALY - P.I. 02228830275 www.pm-eng.info pm@pm-eng.info tel. +39 0415745047 fax +39 0415745058

Trapezoidal and corrugated sheet roll forming

Encoder

Corrugated sheet shearing

Trapezoidal sheet unloading unit

Automatic unloading and stacking bench

Control panel for trapezoidal sheet