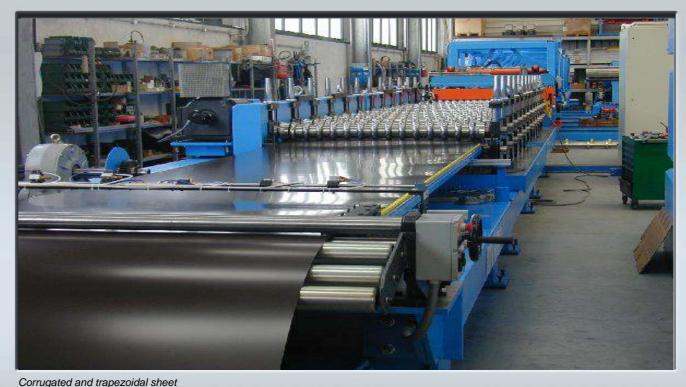

MACHINES

Production of corrugated and trapezoidal sheet with flying cutting unit

## 58001E-MACHINE FOR CORRUGATED - TRAPEZOIDAL SHEET

De-coiler

Flying cutting press for corrugated sheet

Production of corrugated and trapezoidal sheet with flying cutting unit

58001E

PM SAS - Via Monte Grappa, n°109 - 30030 Salzano (VE) ITALY - P.I. 02228830275 www.pm-eng.info pm@pm-eng.info tel. +39 0415745047 fax +39 0415745058

## 58001E-MACHINE FOR CORRUGATED - TRAPEZOIDAL SHEET

Production of corrugated and trapezoidal sheet with flying cutting unit

Material: Copper, Pre-painted, S.S. 0,5-1 Line direction Left-Right Line colour Blu 5015 RAL Useful width 1290

Trapezoidal and corrugated sheet roll forming

Encoder

Corrugated sheet shearing

Trapezoidal sheet unloading unit

Automatic unloading and stacking bench

Control panel for trapezoidal sheet