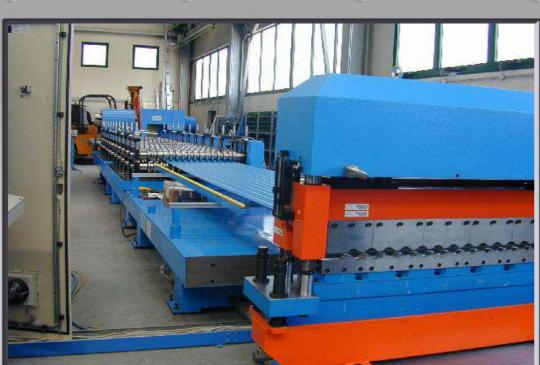

MACHINES

Production of corrugated and trapezoidal sheet with flying cutting unit

## 58001E-MACHINE FOR CORRUGATED - TRAPEZOIDAL SHEET

De-coiler

Flying cutting press for corrugated sheet

Production of corrugated and trapezoidal sheet with flying cutting unit

58001E

PM SAS - Via Monte Grappa, n°109 - 30030 Salzano (VE) ITALY - P.I. 02228830275 www.pm-eng.info pm@pm-eng.info tel. +39 0415745047 fax +39 0415745058

## 58001E-MACHINE FOR CORRUGATED - TRAPEZOIDAL SHEET

Production of corrugated and trapezoidal sheet with flying cutting unit

Material: Copper, Pre-painted, S.S. 0,5-1 Line direction Left-Right Line colour Blu 5015 RAL Useful width 1290

Trapezoidal and corrugated sheet roll forming

Encoder

Corrugated sheet shearing

Trapezoidal sheet unloading unit

Automatic unloading and stacking bench

Control panel for trapezoidal sheet