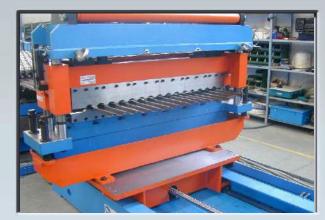

## 58001E-MACHINE FOR CORRUGATED - TRAPEZOIDAL SHEET

De-coiler

Flying cutting press for corrugated sheet

Production of corrugated and trapezoidal sheet with flying cutting unit

58001E

PM SAS - Via Monte Grappa, n°109 - 30030 Salzano (VE) ITALY - P.I. 02228830275 www.pm-eng.info pm@pm-eng.info tel. +39 0415745047 fax +39 0415745058

Trapezoidal and corrugated sheet roll forming

Encoder

Corrugated sheet shearing

Trapezoidal sheet unloading unit

Automatic unloading and stacking bench

Control panel for trapezoidal sheet